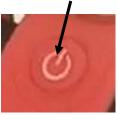

### Step 1:

Press the "Function" & "Power" buttons at the same time until the screen displays "P0"

# Step 3:

Press the "Power" button which will then enter into the "P4" settings menu

### Step 5:

Press the "Power" button to confirm the "FF" Status and exit the "P" settings

## Step 6:

Press the "Function" & "Power" buttons at the same time to exit the menu setup