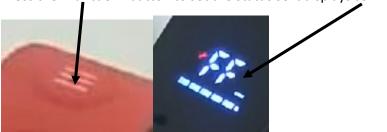

## Step 4:

Press the "Function" button to set the status so it displays as "FF"

(FF displayed means the scooter is unlocked to a max speed 32km/h)