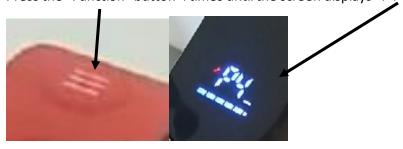

#### Step 2:

Press the "Function" button 4 times until the screen displays "P4"