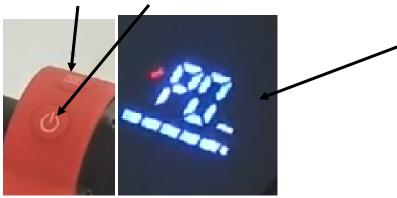

### Step 1:

Press the "Function" & "Power" buttons at the same time until the screen displays "P0"