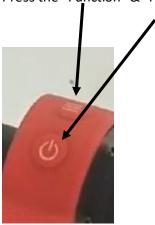

### Step 1:

Press the "Function" & "Power" buttons at the same time until the screen displays "P0"

# Step 3:

Press the "Power" button which will then enter into the "P4" settings menu

### Step 5:

Press the "Power" button to confirm the "FF" Status and exit the "P" settings

## Step 6:

Press the "Function" & "Power" buttons at the same time to exit the menu setup