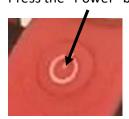

# Step 3:

Press the "Power" button which will then enter into the "P4" settings menu